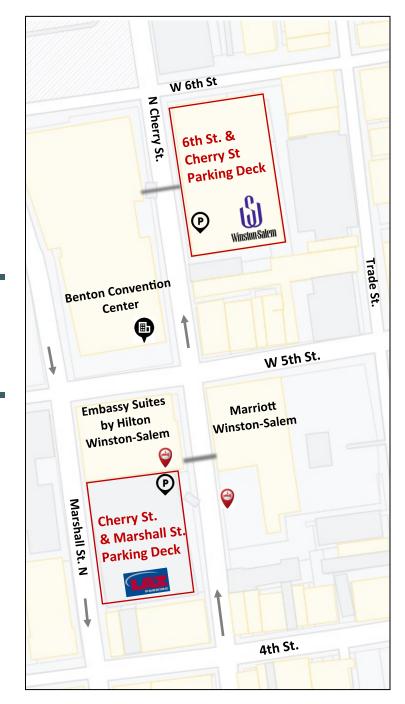

## 6<sup>th</sup> St. and Cherry St. Parking Deck

402 N Cherry St. Winston-Salem, NC 27101

Monday - Friday 6:30 am - 5:30 pm

| Every hour        | \$1.00 |
|-------------------|--------|
| Max and Overnight | \$9.00 |

## **Evenings and Weekends**

| (after 5:30 pm) Monday – Friday | \$2.00 Flat |
|---------------------------------|-------------|
| Saturday and Sunday all Day     | \$2.00 Flat |

Skywalk from 3rd level parking deck to the main level of Benton

The closest parking deck to WINSTON BALLROOM, SALEM BALLROOM and PIEDMONT EXHIBIT HALL

## Cherry St. and Marshall St. Parking Deck

(next to Embassy Suites)

519 N. Cherry St. Winston-Salem, NC 27101

| 1 Hour                                                         | \$4.00  |
|----------------------------------------------------------------|---------|
| 2 Hours                                                        | \$7.00  |
| 4 Hours                                                        | \$9.00  |
| Up to 12 Hours                                                 | \$12.00 |
| Up to 24 Hours                                                 | \$20.00 |
| Lost Ticket                                                    | \$60.00 |
| In and Out Pass<br>(Pre-Paid Parking with in & out privileges) | \$25.00 |

Skywalk from 2nd level parking deck to the 2nd floor of Marriott. Elevator in the Skywalk to Benton Convention Center.

The closest parking deck to GALLERY BALLROOM and the GAINES BALLROOM in Benton in addition to HEARN BALLROOM in Marriott.

**DISCLAIMER:** Please note that other parking decks and lots in the area may be private and not open to the public. Unauthorized vehicles will be towed at the vehicle owner's expense.