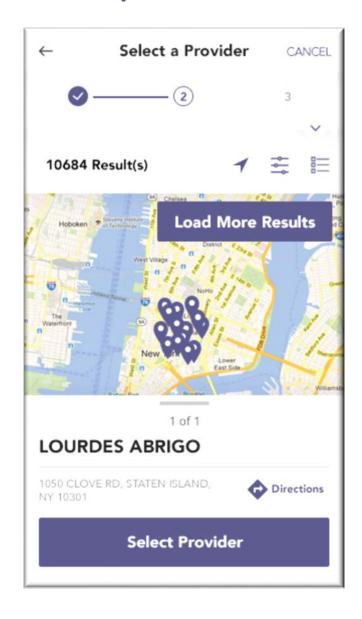

learning
- Multimedia

# Multi-channel enrollment to support citizens' changing expectations

- Easier to interact with your state (web, mobile, IVR, phone)
- Self-service and mobile usage options aligned with consumer preferences
- Empathetic personal help for those who need it







#### Chat will display on all pages



#### User starts a chat session



#### Navigating from Home page



# Login page



## Member home page



## Choose a plan



## Search for a provider



# **Compare Plans**



## Review results & choose a provider – List view



## Review results & choose a provider – Map view





# Login page



## Member home page



# Choose a plan



# Search for a provider



## Review results & choose a provider – List view



## Review results & choose a provider – Map view



# OUTREACH AND EDUCATION: PROACTIVELY HELPING THOSE WHO NEED IT



In-person services, group presentations and health fairs



Engagement with community-based organizations



Distribution of information and educational materials



**Training**