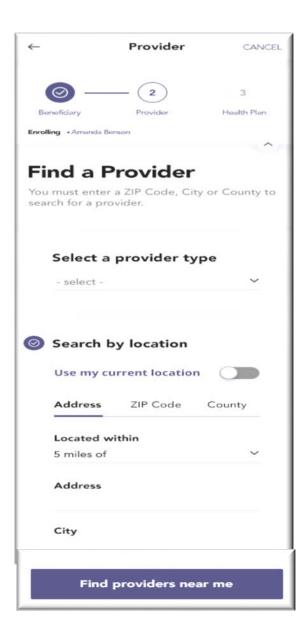

#### **Digital Engagement**

- Content Development & Analysis
- User-Centered Design
- Accessibility
- E-learning
- Multimedia

# Multi-channel enrollment to support citizens' changing expectations

- Easier to interact with your state (web, mobile, IVR, phone)
- Self-service and mobile usage options aligned with consumer preferences
- Empathetic personal help for those who need it







#### Chat will display on all pages



#### User starts a chat session



#### Navigating from Home page



# Login page



## Member home page



## Choose a plan



## Search for a provider



# **Compare Plans**



## Review results & choose a provider – List view



## Review results & choose a provider – Map view





# Login page



## Member home page



# Choose a plan



# Search for a provider



## Review results & choose a provider – List view



## Review results & choose a provider – Map view



# OUTREACH AND EDUCATION: PROACTIVELY HELPING THOSE WHO NEED IT



In-person services, group presentations and health fairs



Engagement with community-based organizations



Distribution of information and educational materials



**Training**