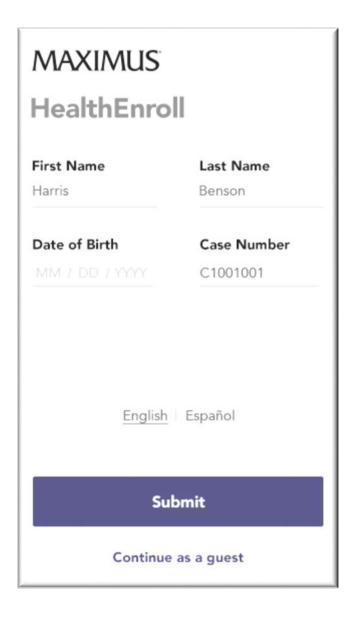

lations
- Cultural & Linguistic Competency
- Multilingual Support



#### **Digital Engagement**

- Content Development & Analysis
- User-Centered Design
- Accessibility
- E-learning
- Multimedia

# Multi-channel enrollment to support citizens' changing expectations

- Easier to interact with your state (web, mobile, IVR, phone)
- Self-service and mobile usage options aligned with consumer preferences
- Empathetic personal help for those who need it







#### Chat will display on all pages



#### User starts a chat session



#### Navigating from Home page



# Login page



## Member home page



## Choose a plan



## Search for a provider



# **Compare Plans**



## Review results & choose a provider – List view



## Review results & choose a provider – Map view





# Login page



## Member home page



# Choose a plan



# Search for a provider



## Review results & choose a provider – List view



## Review results & choose a provider – Map view



# OUTREACH AND EDUCATION: PROACTIVELY HELPING THOSE WHO NEED IT



In-person services, group presentations and health fairs



Engagement with community-based organizations



Distribution of information and educational materials



**Training**