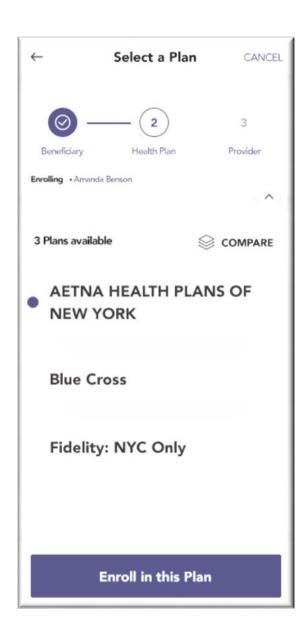

- Multilingual Support



#### **Digital Engagement**

- Content Development & Analysis
- User-Centered Design
- Accessibility
- E-learning
- Multimedia

# Multi-channel enrollment to support citizens' changing expectations

- Easier to interact with your state (web, mobile, IVR, phone)
- Self-service and mobile usage options aligned with consumer preferences
- Empathetic personal help for those who need it







#### Chat will display on all pages



#### User starts a chat session



#### Navigating from Home page



# Login page



## Member home page



## Choose a plan



## Search for a provider



# **Compare Plans**



## Review results & choose a provider – List view



## Review results & choose a provider – Map view





# Login page



## Member home page



# Choose a plan



# Search for a provider



## Review results & choose a provider – List view



## Review results & choose a provider – Map view



# OUTREACH AND EDUCATION: PROACTIVELY HELPING THOSE WHO NEED IT



In-person services, group presentations and health fairs



Engagement with community-based organizations



Distribution of information and educational materials



**Training**