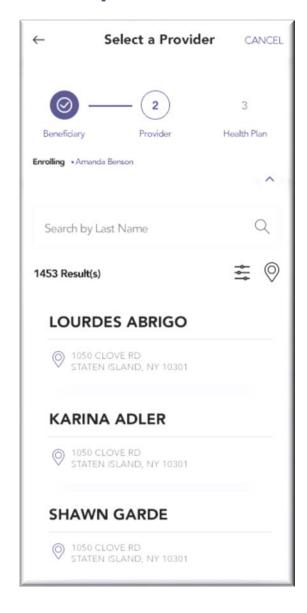

Analysis
- User-Centered Design
- Accessibility
- E-learning
- Multimedia

# Multi-channel enrollment to support citizens' changing expectations

- Easier to interact with your state (web, mobile, IVR, phone)
- Self-service and mobile usage options aligned with consumer preferences
- Empathetic personal help for those who need it







#### Chat will display on all pages



#### User starts a chat session



#### Navigating from Home page



# Login page



## Member home page



## Choose a plan



## Search for a provider



# **Compare Plans**



## Review results & choose a provider – List view



## Review results & choose a provider – Map view





# Login page



## Member home page



# Choose a plan



# Search for a provider



## Review results & choose a provider – List view



## Review results & choose a provider – Map view



# OUTREACH AND EDUCATION: PROACTIVELY HELPING THOSE WHO NEED IT



In-person services, group presentations and health fairs



Engagement with community-based organizations



Distribution of information and educational materials



**Training**